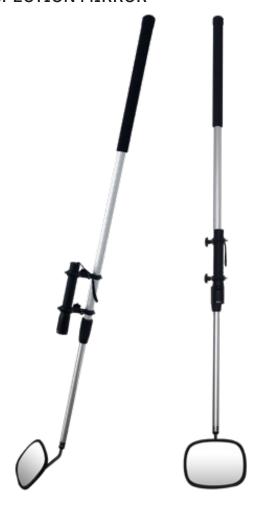

#### **PHISICAL PROPERTIES**

Mirror: in glass
Mirror size: 135 x 185 mm.

Mirror inclination: 135 ° horizontal, 90 ° vertical

Rod: telescopic in aluminum

Rod length: adjustable, from 110 to 200 cm.

Lighting: High brightness LED flashlight

Handle: Ergonomic in sponge

Power supply:  $3 \times C (1.5 \text{V})$ Total weight: 1.4 kg.