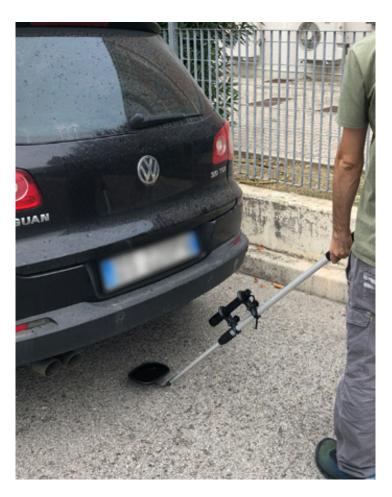

## **INSPECTIONS UNDER VEHICLES**

Efis 1 is a mirror mounted on a telescopic rod to perform subvehicular checks in areas particularly at risk. In areas with high vehicle flow, Efis 1 allows quick inspections, even in low light conditions thanks to the supplied torch. Incredibly light and waterproof, it is a ready-to-use safety device.